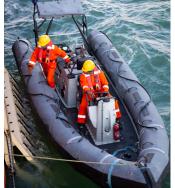

# AMBREY

## **ATHENA**









#### **ACCOMODATION SERVICES**







1 Vessel Manager



1 UK Qualified Armourer







Gym

#### **GENERAL SPECIFICATIONS**

| Length      |             | 59m         |
|-------------|-------------|-------------|
| Beam        |             | 12m         |
| Draft       |             | 4.8m        |
| Flag State  |             | Djibouti    |
| IMO         |             | 7404217     |
| GRT/NRT     |             | 1,464       |
| Build/Refit |             | 1975/2020   |
| Location    | 024°55.00'N | 057°03.00'E |

#### **EQUIPMENT**





1 x RHIB



Unlimited Wifi



2 x Fast Rescue Craft

### **ENGINE/PERFORMANCE**

| Engines        | 2 x Polar 3,000Bhp |
|----------------|--------------------|
| Propellers     | 2 x CP             |
| Bow Thruster   | 1x Aquamaster      |
| 360