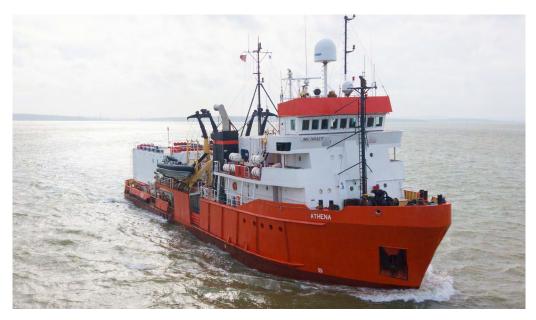

## **ATHENA**

#### **GENERAL SPECIFICATIONS**

| Length      |             | 59m         |
|-------------|-------------|-------------|
| Beam        |             | 12m         |
| Draft       |             | 4.8m        |
| Flag State  |             | Djibouti    |
| IMO         |             | 7404217     |
| GRT/NRT     |             | 1,464       |
| Build/Refit |             | 1975/2020   |
| Location    | 024°55.00'N | 057°03.00'E |