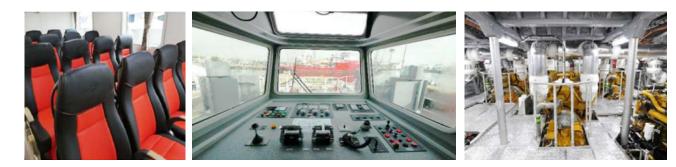

## **KEY FEATURES**

Forward bridge console with all-round view.

Aft bridge console with remote FiFi controls.

Main passenger deck with reclining seats and security cabins.

Comfortable crew rest area.

Deck Command Centre with threat monitoring system.

Spacious engine room.

## ACCOMMODATION

| Passengers           | 50                |
|----------------------|-------------------|
| Cabins               | 4 cabins/8 berths |
| Satellite Television |                   |
| Unlimited Wifi       |                   |