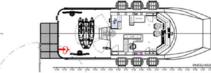

### **VESSEL OVERVIEW**

Pelican Unity is designed to operate in a variety of flexible roles, including crew and cargo transfer, anti- piracy, security escort, fire fighting, oil spill response, safety standby and medivac.

## **KEY FEATURES**

Greater Endurance - Pelican Unity can carry up to 86,000 litres of fuel.

Self-Loading - comes equipped with a Palfinger knuckle-boom deck crane, capable of lifting 0.5 tons at a maximum outreach of 6 metres.

90 Passengers. 100-square metre deck. 60 tons deck cargo. Industry-Topping Speed.