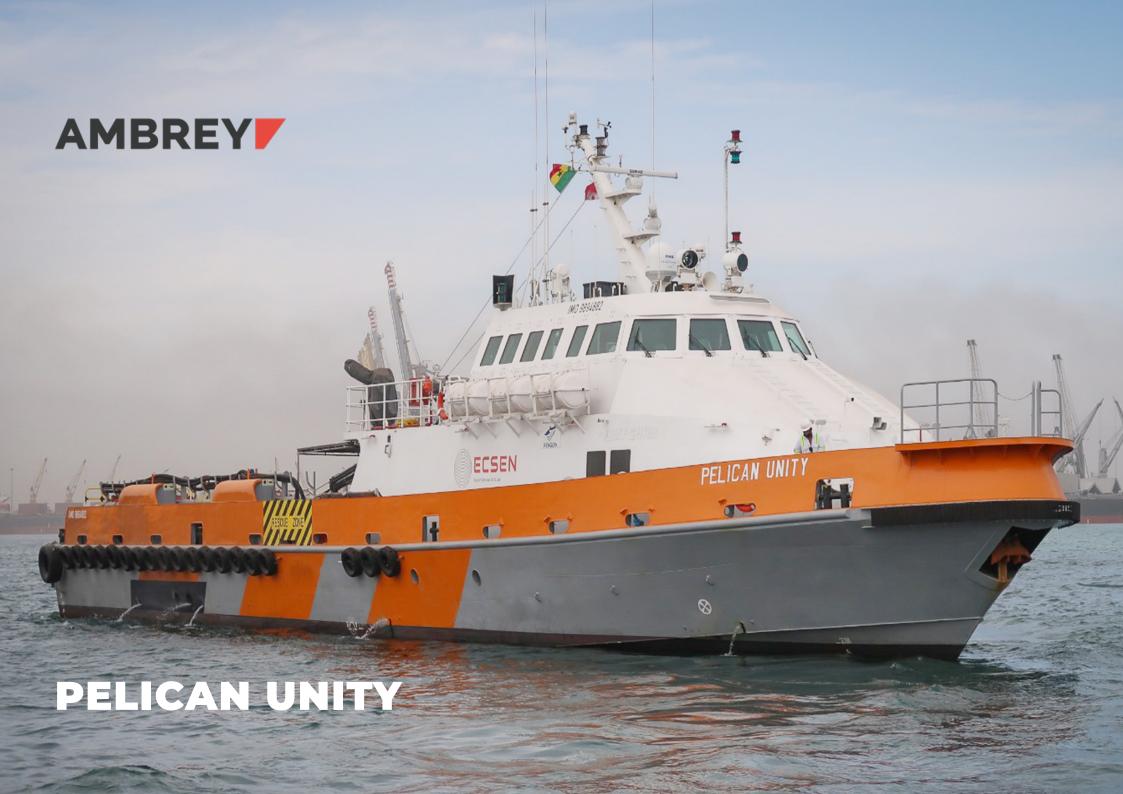

# **PELICAN UNITY**

## **VESSEL OVERVIEW**

Based on Penguin's well-proven Flex-40 Series crewboat design, Pelican Unity is the oil industry's standard for armoured safety crewboats, with industry-leading speed, comfort and endurance.

#### **GENERAL SPECIFICATION**

| Length               | 40.00m    |
|----------------------|-----------|
| Beam                 | 7.60m     |
| Draft                | 3.65m     |
| IMO                  | 9894882   |
| Hull                 | Aluminium |
| Call sign            | HP4974    |
| Year built/refits    | 2020      |
| Class                | BV Class  |
| GRT                  | 279       |
| Flag state           | Panama    |
| Port of Registration | Panama    |