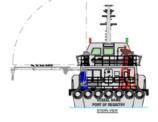

## **VESSEL OVERVIEW**

Based on Penguin's well-proven Flex-40 Series crewboat design, Pelican Unity is the oil industry's standard for armoured safety crewboats, with industry-leading speed, comfort and endurance.

## **KEY FEATURES**

Forward bridge console with all-round view.

Aft bridge console with remote FiFi controls.

Main passenger deck with reclining seats and security cabins.

Comfortable crew rest area.

Deck Command Centre with threat monitoring system.

#### **GENERAL SPECIFICATION**

| Length               | 40.00m    |
|----------------------|-----------|
| Beam                 | 7.60m     |
| Draft                | 3.65m     |
| IMO                  | 9894882   |
| Hull                 | Aluminium |
| Call sign            | HP4974    |
| Year built/refits    | 2020      |
| Class                | BV Class  |
| GRT                  | 279       |
| Flag state           | Panama    |
| Port of Registration | Panama    |