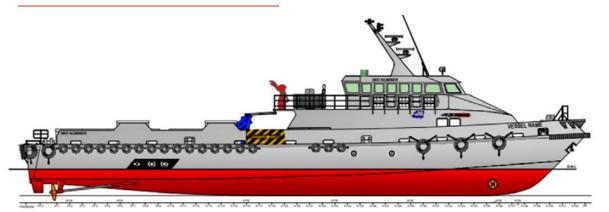

## **VESSEL OVERVIEW**

Based on Penguin's well-proven Flex-40 Series crewboat design, Pelican Unity is the oil industry's standard for armoured safety crewboats, with industry-leading speed, comfort and endurance.

## **KEY FEATURES**

Forward bridge console with all-round view.

Aft bridge console with remote FiFi controls.

Main passenger deck with reclining seats and security cabins.

Comfortable crew rest area.

Deck Command Centre with threat monitoring system.

#### **GENERAL SPECIFICATION**

| Length               | 40.00m    |
|----------------------|-----------|
| Beam                 | 7.60m     |
| Draft                | 3.65m     |
| IMO                  | 9894882   |
| Hull                 | Aluminium |
| Call sign            | HP4974    |
| Year built/refits    | 2020      |
| Class                | BV Class  |
| GRT                  | 279       |
| Flag state           | Panama    |
| Port of Registration | Panama    |