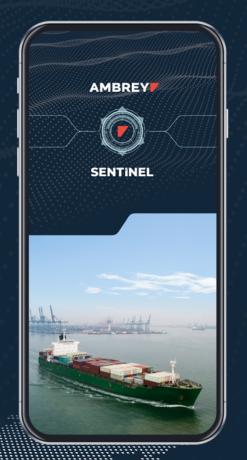

#### **SENTINEL - ALERTS** are delivered via:

- Email
- Portal
- · WhatsApp/SMS