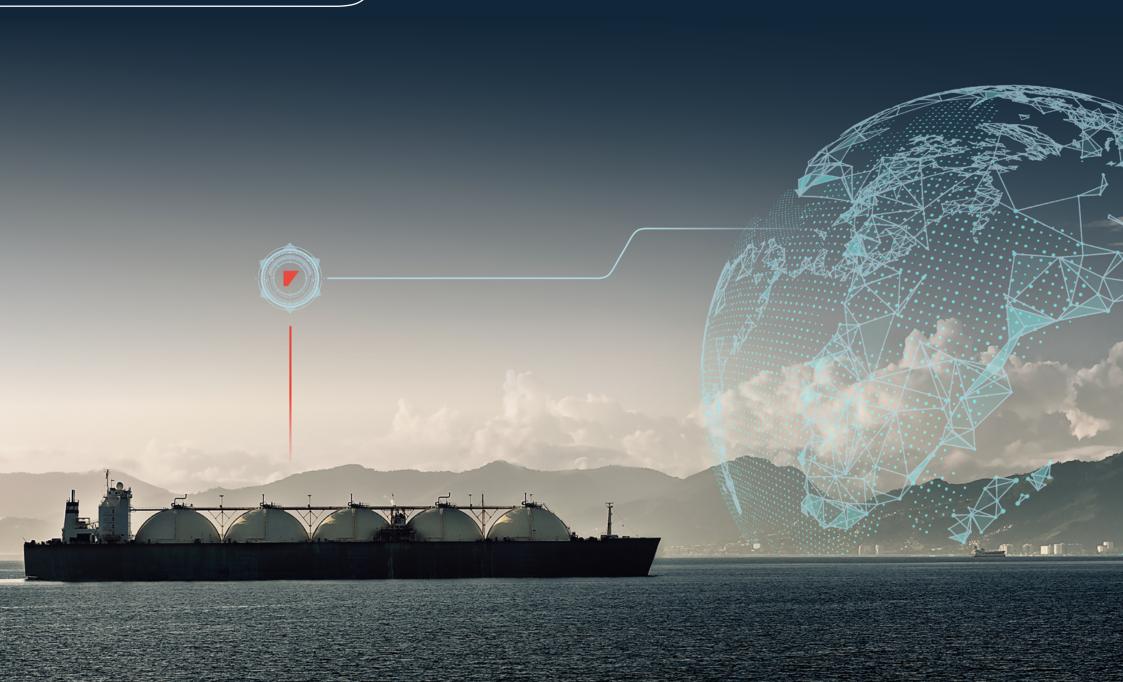

## SENTINEL

Over 1 trillion pieces of data are created everyday - cutting through this noise is now crucial for business and global trading.

**SENTINEL** delivers a **risk identification system (RIS)** directly to your people - the system raises risk alerts specific to your vessels

- understanding where you embarked, where you are now and your destination.

No app, platform or software is required, no login and no password - we manage and tailor your system requirements and proximity settings for your fleet or for your voyage.

**SENTINEL** scans millions of maritime data points - we then extract and qualify threats, to **identify** and broadcast unique actionable risk alerts that enable your crews to make the right decision, at the right time.