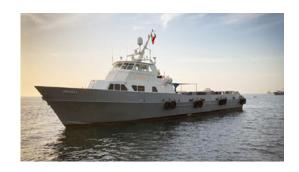

#### **VESSEL OVERVIEW**

Aluminium crew transfer boat with enhanced accomodation to support the oil and gas field operations.

#### **GENERAL SPECIFICATION**

| Length            | 35.01m            |
|-------------------|-------------------|
| Beam              | 7.92m             |
| Draft             | 1.6m              |
| GRT               | 221               |
| IMO               | 8977675           |
| Hull              | Aluminium         |
| Call sign         | V4LN4             |
| Year built/refits | 1991              |
| Class             | Phoenix           |
| Flag state        | St. Kitts & Nevis |
| Port of Registra- | Basseterre        |