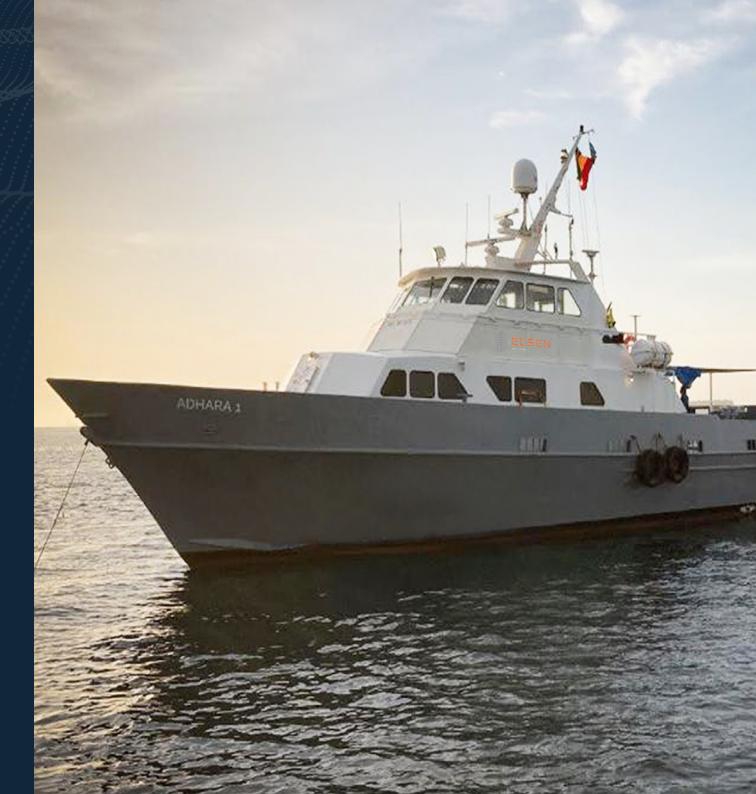

#### **VESSEL OVERVIEW**

Aluminium crew transfer boat with enhanced accomodation to support the oil and gas field operations.

#### **KEY FEATURES**

Forward bridge console with all-round view.

Aft bridge console with all round view. FiFi monitor.

Main passenger deck with seats and security cabins.

Comfortable crew rest area.

Spacious engine room.

#### **GENERAL SPECIFICATION**

| Length            | 35.01m            |
|-------------------|-------------------|
| Beam              | 7.92m             |
| Draft             | 1.6m              |
| GRT               | 221               |
| IMO               | 8977675           |
| Hull              | Aluminium         |
| Call sign         | V4LN4             |
| Year built/refits | 1991              |
| Class             | Phoenix           |
| Flag state        | St. Kitts & Nevis |
| Port of Registra- | Basseterre        |