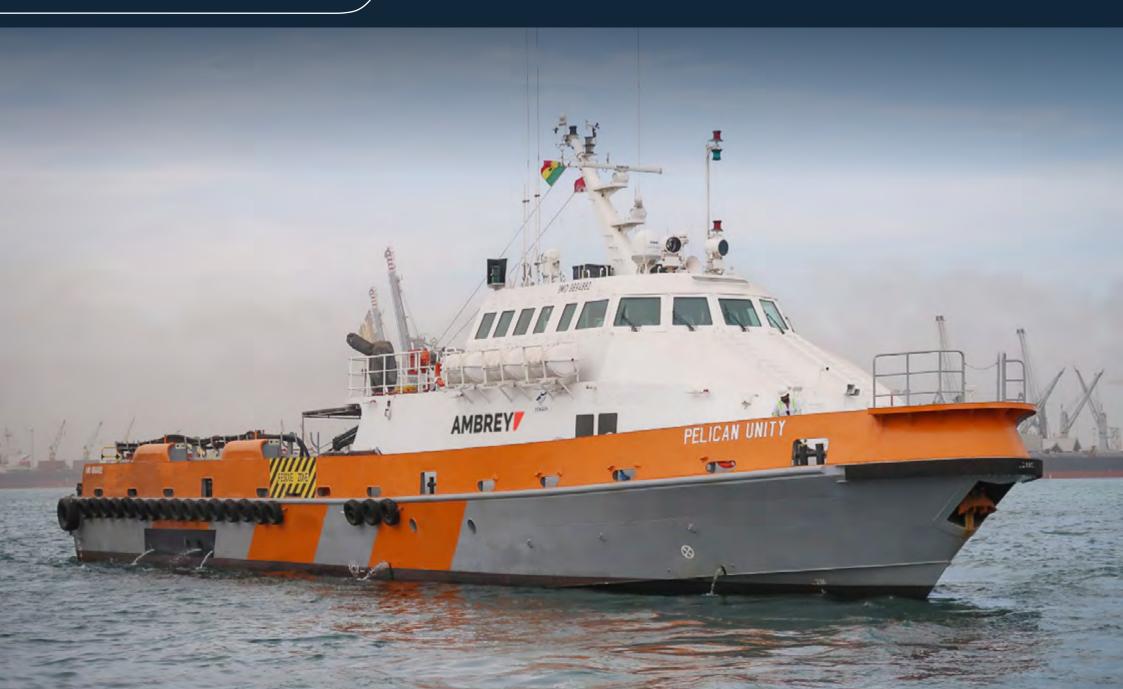

#### FLEET

- Guard and standby vessels are an indispensable part of the Offshore industry. Ambrey can provide vessels that are well and truly fit for the job. Equipped for safe and efficient task, with a low fuel consumption and excellent sea keeping performances.

### SAFETY VESSELS

- Ambrey covers the complete spectrum of Ship Management services from its different bases in UK, Africa, Middle East ; Technical, Crewing, Commercial and Administrative. Currently we operate and manage our own fleet of vessels, as well as third-party vessels in Offshore Support & Safety role.